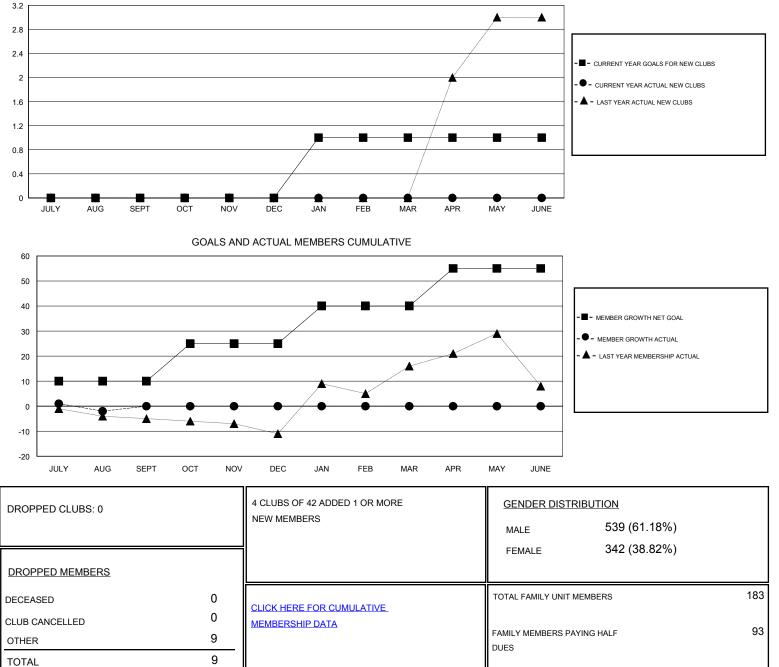

## District 119

Results as of: 8/31/2019

| GMT:                  | LOCATION HUNGARY |           |               |                       |                           |                         | GMT CA                                             |
|-----------------------|------------------|-----------|---------------|-----------------------|---------------------------|-------------------------|----------------------------------------------------|
|                       | Clubs            |           |               | Members               |                           |                         |                                                    |
| RESULTS FOR 2019-2020 |                  |           |               | RESULTS FOR 2019-2020 |                           |                         |                                                    |
| QUARTER               | NEW CLUB GOAL    | NEW CLUBS | DROPPED CLUBS | QUARTER               | MEMBER GROWTH NET<br>GOAL | MEMBER GROWTH<br>ACTUAL | DROPPED<br>MEMBERS ACTUAL<br>(including transfers) |
| JULY/AUG/SEPT         | 0                | 0         | 0             | JULY/AUG/SEPT         | 10                        | 8                       | 9                                                  |
| OCT/NOV/DEC           | 0                | 0         | 0             | OCT/NOV/DEC           | 15                        | 0                       | 0                                                  |
| JAN/FEB/MAR           | 1                | 0         | 0             | JAN/FEB/MAR           | 15                        | 0                       | 0                                                  |
| APR/MAY/JUNE          | 0                | 0         | 0             | APR/MAY/JUNE          | 15                        | 0                       | 0                                                  |